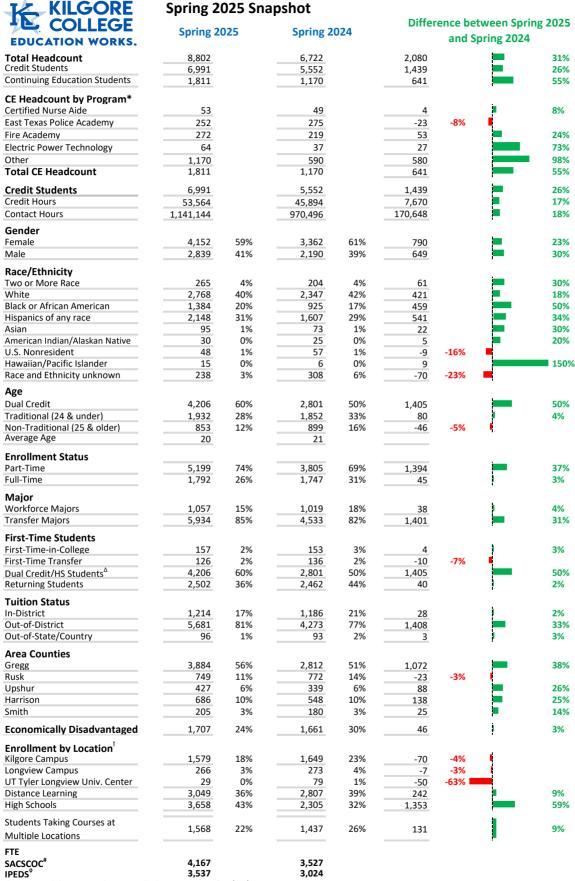

<sup>\*</sup> Estimated distinct students enrolled Q2 or Q3 as of 4/28/2025

Δ Does not include Continuing Education students

<sup>1</sup> Some students are enrolled at more than one location. Category totals will sum to more than the total number of unduplicated students enrolled. Percentages are based on duplicated totals.

<sup>#</sup> Total Spring FT Students plus Spring PT Students' credit hours divided by 12

<sup>♦</sup> Total Spring FT Students plus Spring PT Students Multiplied by 0.335737

<sup>2025</sup> Data Source for Credit Students: Snapshot taken from Jenzabar on 4/22/2025 (does not match THECB reporting periods) 2024 Data Source for Credit Students: Snapshot taken from Jenzabar on 4/16/2024 (does not match THECB reporting periods)