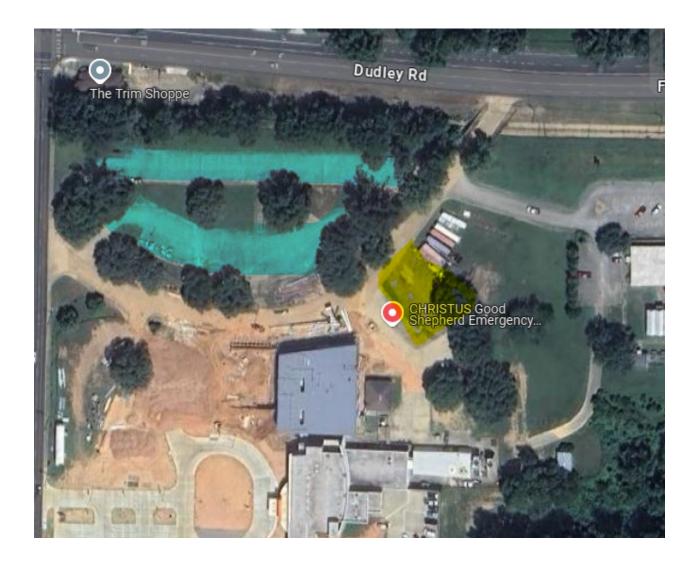

## Alternate Bid Addition:

Adjacent to (south) the site of the new parking lot is an existing asphalt parking lot that is approximately 10,000 square feet. See photo below with location highlighted in yellow. Bidders are encouraged to also submit a quote for repairing or replacing and restriping that parking area.

Across the drive and to the west of the new parking lot is an existing concrete parking area. (Highlighted in blue on the photo below.) Bidders are encouraged to also submit a quote for cleaning and restriping that parking area.