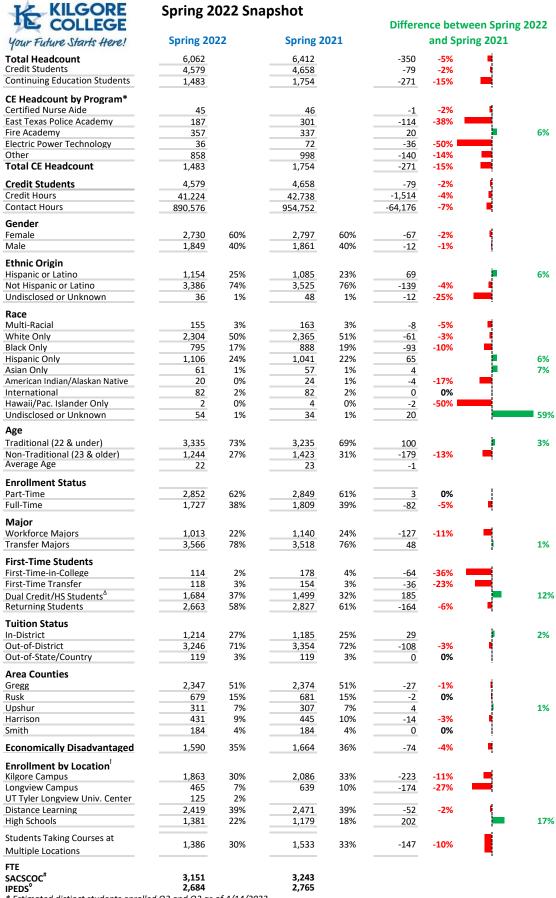

<sup>\*</sup> Estimated distinct students enrolled Q2 and Q3 as of 4/14/2022

Δ Does not include Continuing Education students
1 Some students are enrolled at more than one location. Category totals will sum to more than the total number of unduplicated students enrolled. Percentages are based on duplicated totals.

<sup>#</sup> Total Spring FT Students plus Spring PT Students' credit hours divided by 12

<sup>♦</sup> Total Spring FT Students plus Spring PT Students Multiplied by 0.335737

<sup>2022</sup> Data Source for Credit Students: Snapshot taken from Jenzabar on 4/11/2022 (does not match THECB reporting periods) 2021 Data Source for Credit Students: Snapshot taken from Jenzabar on 4/14/2021 (does not match THECB reporting periods)