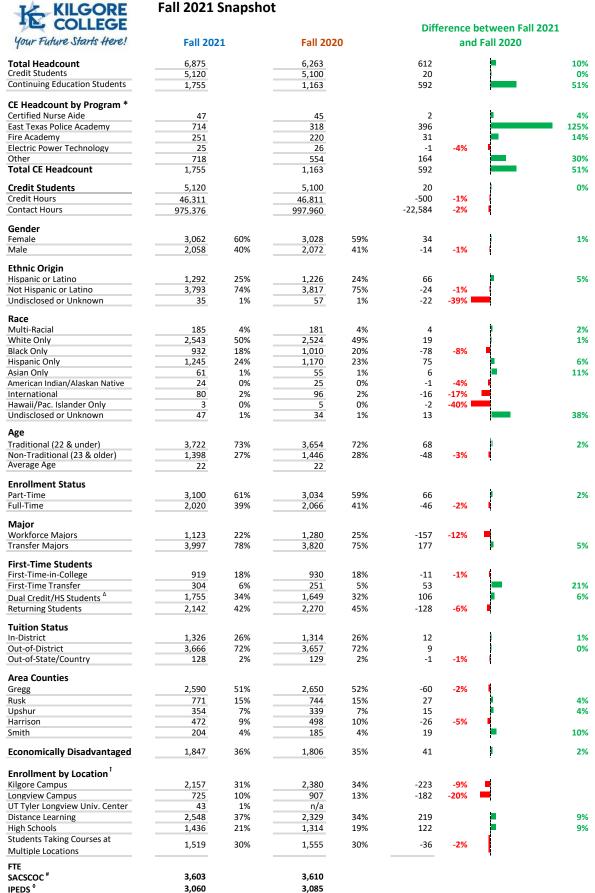

<sup>\*</sup> Estimated distinct students enrolled Q1 as of 11/2/2021

Δ Does not include Continuing Education students

1 Some students are enrolled at more than one location. Category totals will sum to more than the total number of unduplicated students enrolled. Percentages are based on duplicated totals.

<sup>#</sup> Total Fall FT Students plus Fall PT Students Credit hours divided by 12

<sup>♦</sup> Total Fall FT Students plus Fall PT Students Multiplied by 0.335737

<sup>2021</sup> Data Source: Snapshot taken from Jenzabar EX on 11/2/2021 (does not match THECB reporting periods) 2020 Data Source: Snapshot taken from Jenzabar EX on 11/4/2020 (does not match THECB reporting periods)